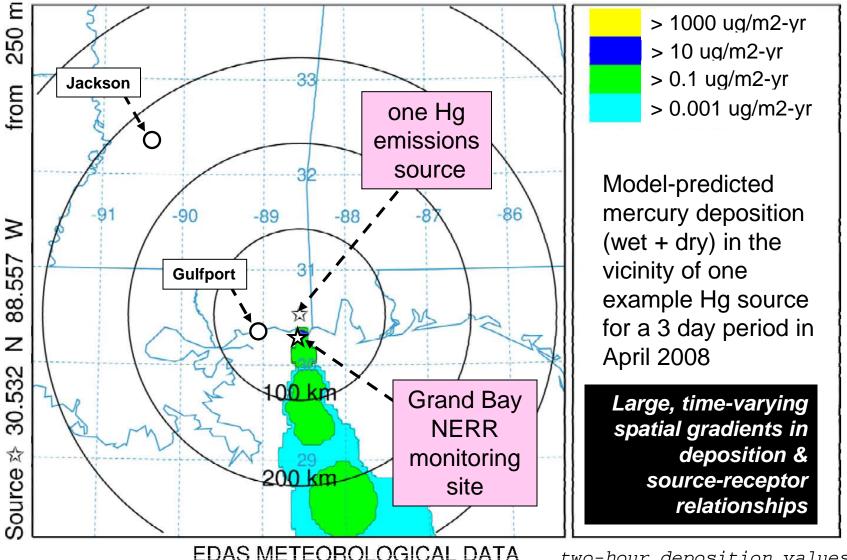

Deposition (/m2) at ground-level Integrated from 0400 13 Apr to 0600 13 Apr 08 (UTC) RGM Release started at 0000 01 Apr 08 (UTC)

Deposition (/m2) at ground-level Integrated from 0600 13 Apr to 0800 13 Apr 08 (UTC) RGM Release started at 0000 01 Apr 08 (UTC)