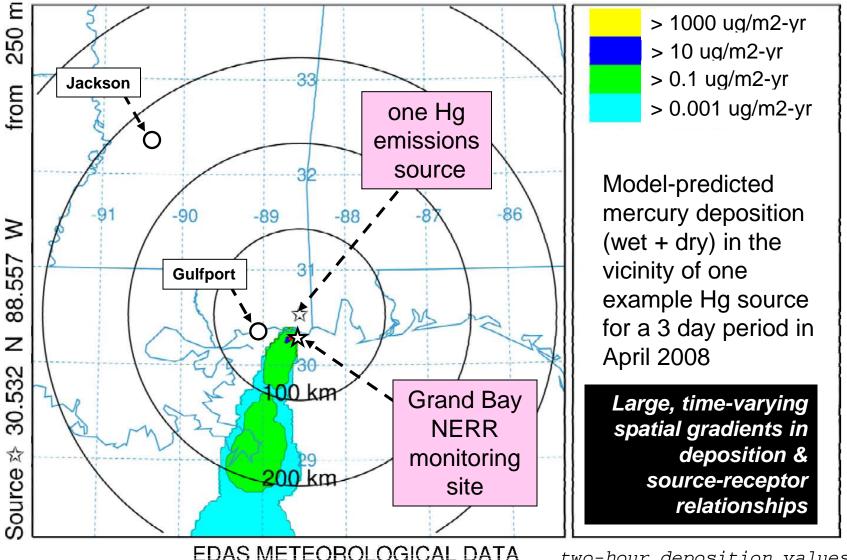

Deposition (/m2) at ground-level Integrated from 0800 13 Apr to 1000 13 Apr 08 (UTC) RGM Release started at 0000 01 Apr 08 (UTC)

Deposition (/m2) at ground-level Integrated from 1000 13 Apr to 1200 13 Apr 08 (UTC) RGM Release started at 0000 01 Apr 08 (UTC)