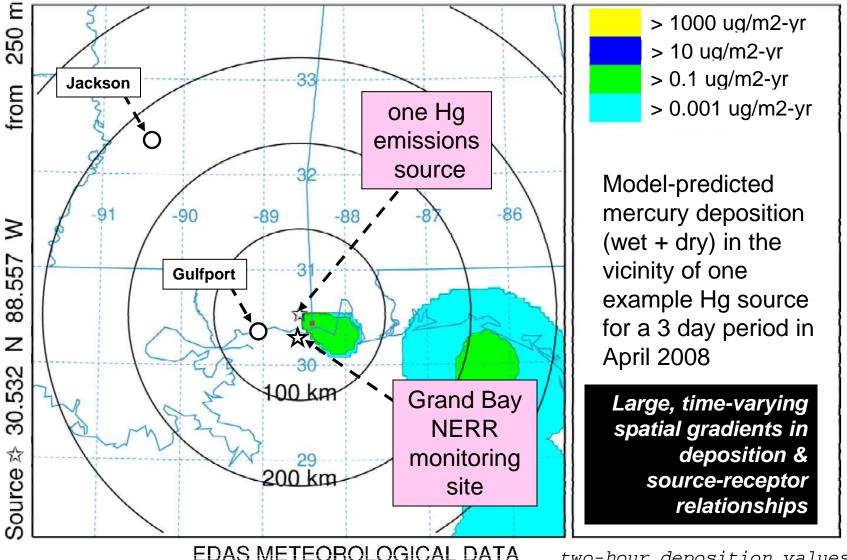

Deposition (/m2) at ground-level Integrated from 1200 13 Apr to 1400 13 Apr 08 (UTC) RGM Release started at 0000 01 Apr 08 (UTC)

Deposition (/m2) at ground-level Integrated from 1400 13 Apr to 1600 13 Apr 08 (UTC) RGM Release started at 0000 01 Apr 08 (UTC)