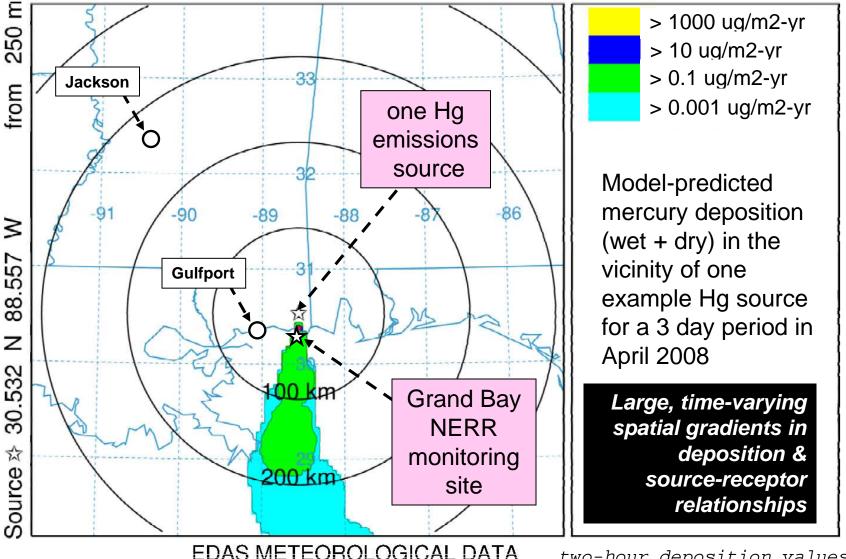

Deposition (/m2) at ground-level Integrated from 1200 13 Apr to 1400 13 Apr 08 (UTC) RGM Release started at 0000 01 Apr 08 (UTC)

Deposition (/m2) at ground-level Integrated from 1400 13 Apr to 1600 13 Apr 08 (UTC) RGM Release started at 0000 01 Apr 08 (UTC)