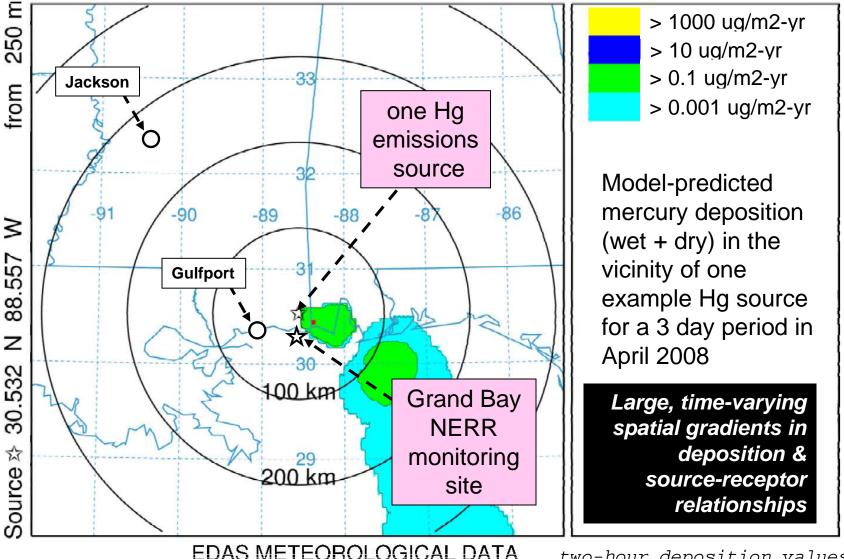

Deposition (/m2) at ground-level Integrated from 0400 13 Apr to 0600 13 Apr 08 (UTC) RGM Release started at 0000 01 Apr 08 (UTC)

Deposition (/m2) at ground-level Integrated from 0600 13 Apr to 0800 13 Apr 08 (UTC) RGM Release started at 0000 01 Apr 08 (UTC)