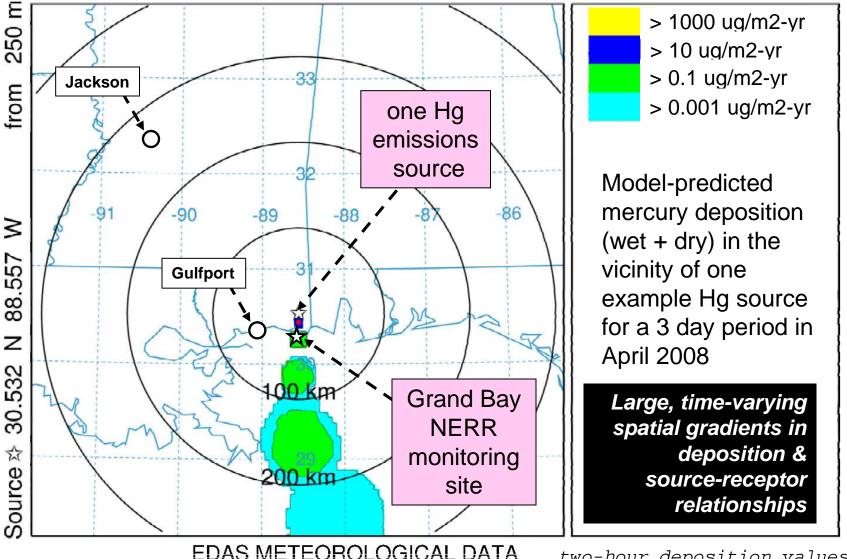

Deposition (/m2) at ground-level Integrated from 0800 13 Apr to 1000 13 Apr 08 (UTC) RGM Release started at 0000 01 Apr 08 (UTC)

Deposition (/m2) at ground-level Integrated from 1000 13 Apr to 1200 13 Apr 08 (UTC) RGM Release started at 0000 01 Apr 08 (UTC)