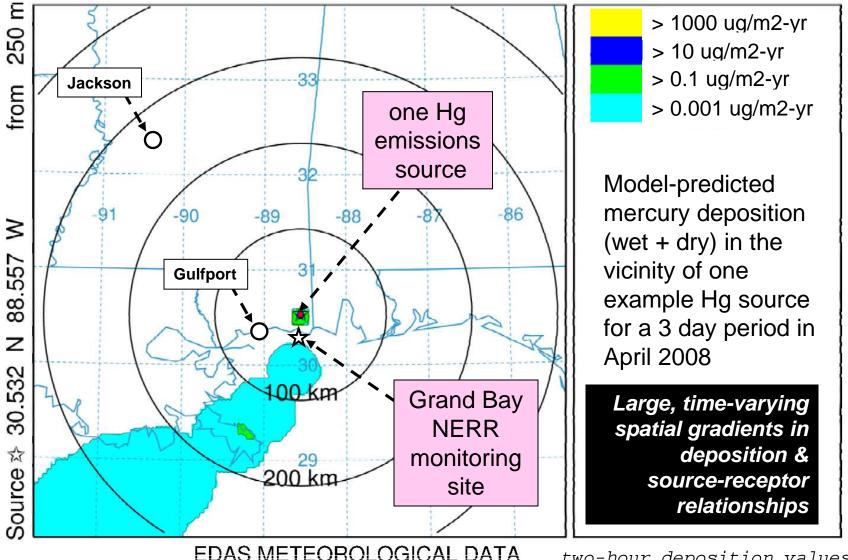

Deposition (/m2) at ground-level Integrated from 0400 13 Apr to 0600 13 Apr 08 (UTC) RGM Release started at 0000 01 Apr 08 (UTC)

Deposition (/m2) at ground-level Integrated from 0600 13 Apr to 0800 13 Apr 08 (UTC) RGM Release started at 0000 01 Apr 08 (UTC)