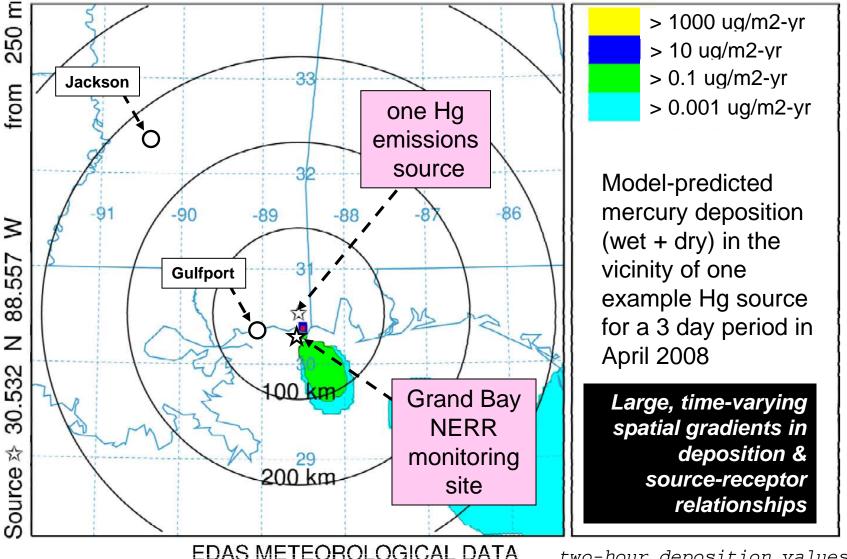

Deposition (/m2) at ground-level Integrated from 0800 13 Apr to 1000 13 Apr 08 (UTC) RGM Release started at 0000 01 Apr 08 (UTC)

Deposition (/m2) at ground-level Integrated from 1000 13 Apr to 1200 13 Apr 08 (UTC) RGM Release started at 0000 01 Apr 08 (UTC)