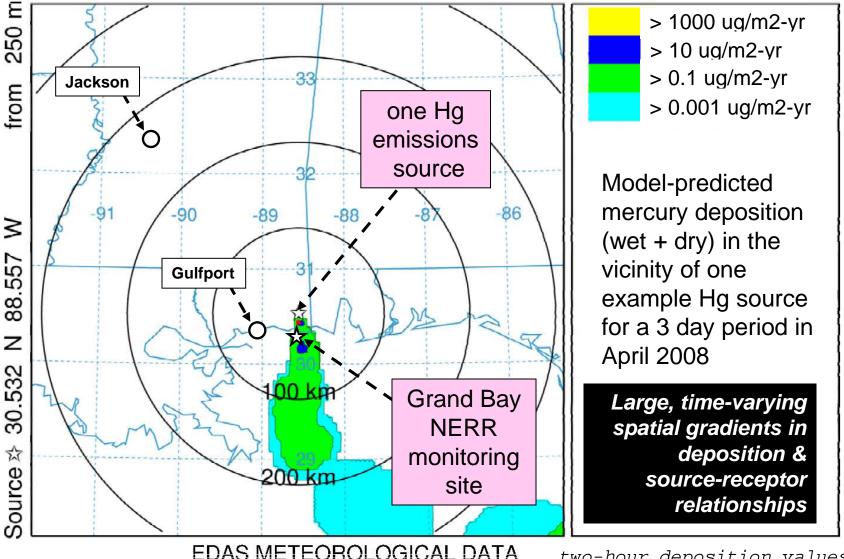

Deposition (/m2) at ground-level Integrated from 0800 13 Apr to 1000 13 Apr 08 (UTC) RGM Release started at 0000 01 Apr 08 (UTC)

Deposition (/m2) at ground-level Integrated from 1000 13 Apr to 1200 13 Apr 08 (UTC) RGM Release started at 0000 01 Apr 08 (UTC)