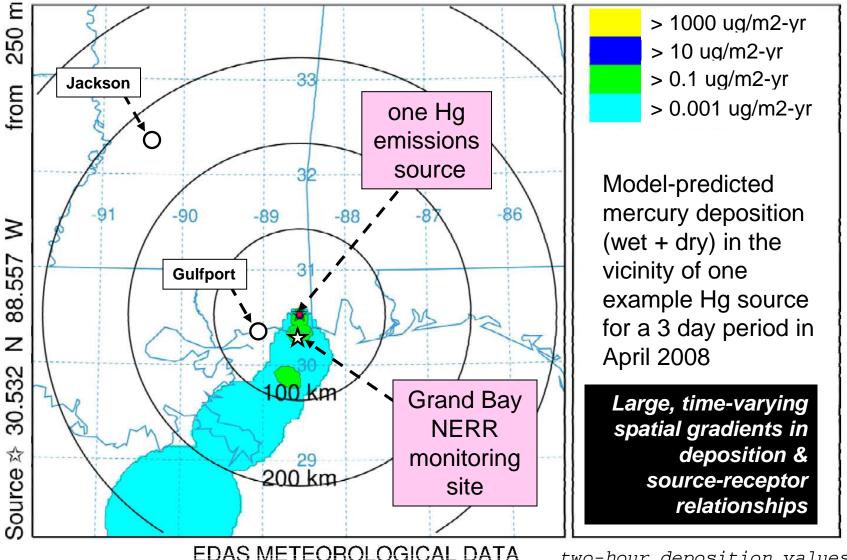

Deposition (/m2) at ground-level Integrated from 1200 13 Apr to 1400 13 Apr 08 (UTC) RGM Release started at 0000 01 Apr 08 (UTC)

Deposition (/m2) at ground-level Integrated from 1400 13 Apr to 1600 13 Apr 08 (UTC) RGM Release started at 0000 01 Apr 08 (UTC)