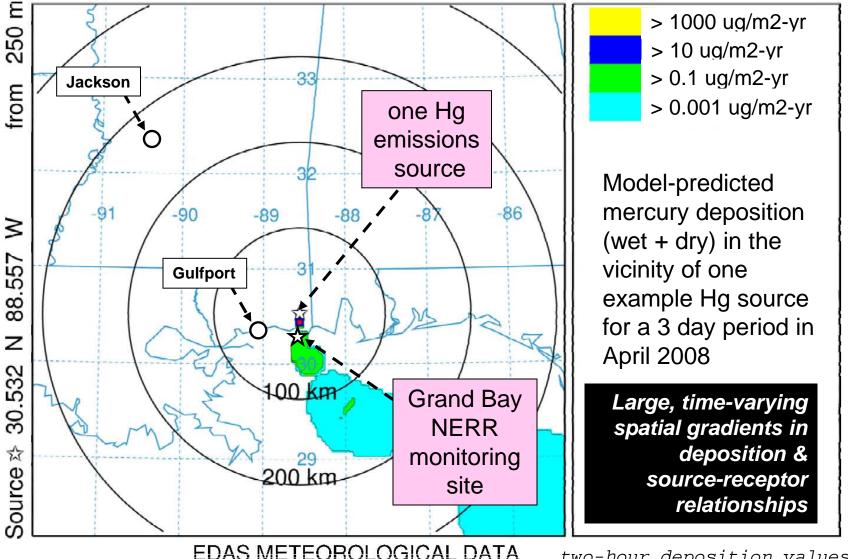

Deposition (/m2) at ground-level Integrated from 1200 13 Apr to 1400 13 Apr 08 (UTC) RGM Release started at 0000 01 Apr 08 (UTC)

Deposition (/m2) at ground-level Integrated from 1400 13 Apr to 1600 13 Apr 08 (UTC) RGM Release started at 0000 01 Apr 08 (UTC)