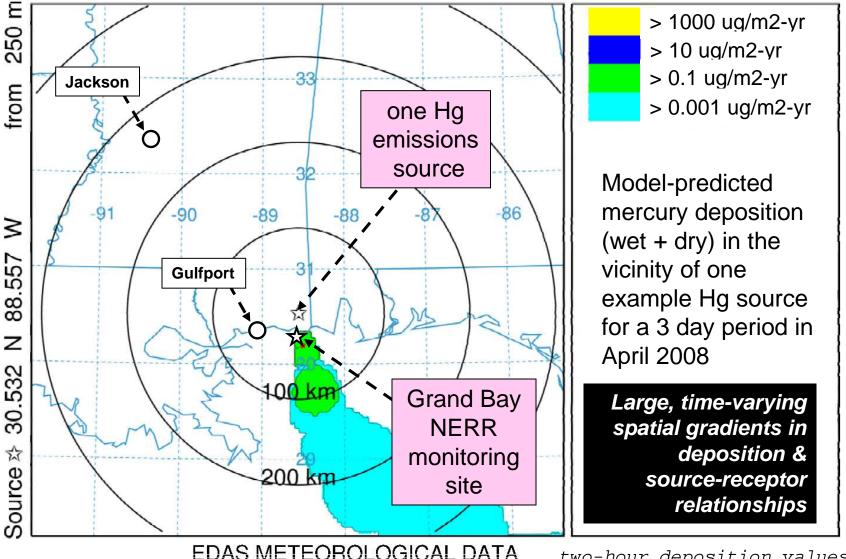

Deposition (/m2) at ground-level Integrated from 1800 09 Apr to 2000 09 Apr 08 (UTC) RGM Release started at 0000 01 Apr 08 (UTC)

converted to annual equivalent

Deposition (/m2) at ground-level Integrated from 0200 13 Apr to 0400 13 Apr 08 (UTC) RGM Release started at 0000 01 Apr 08 (UTC)