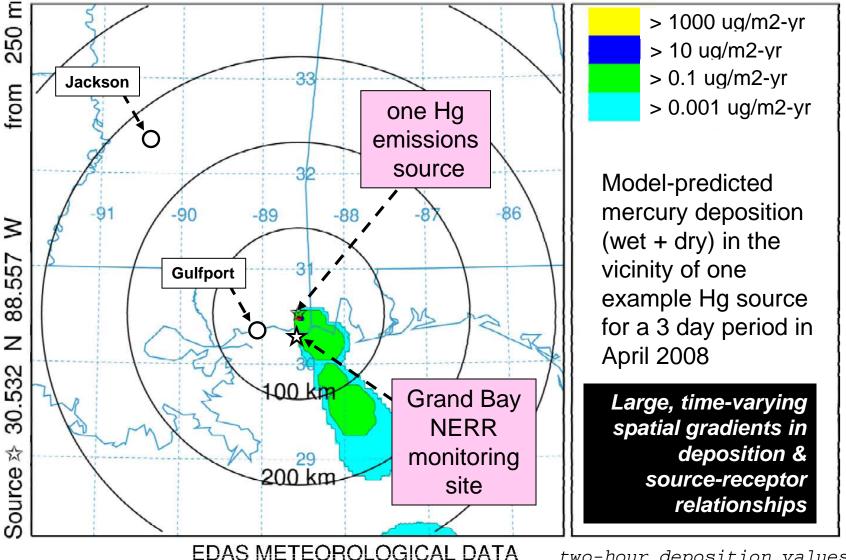

Deposition (/m2) at ground-level Integrated from 2000 13 Apr to 2200 13 Apr 08 (UTC) RGM Release started at 0000 01 Apr 08 (UTC)

Deposition (/m2) at ground-level Integrated from 2200 13 Apr to 0000 14 Apr 08 (UTC) RGM Release started at 0000 01 Apr 08 (UTC)

Deposition (/m2) at ground-level Integrated from 0000 14 Apr to 0200 14 Apr 08 (UTC) RGM Release started at 0000 01 Apr 08 (UTC)

Deposition (/m2) at ground-level Integrated from 0200 14 Apr to 0400 14 Apr 08 (UTC) RGM Release started at 0000 01 Apr 08 (UTC)