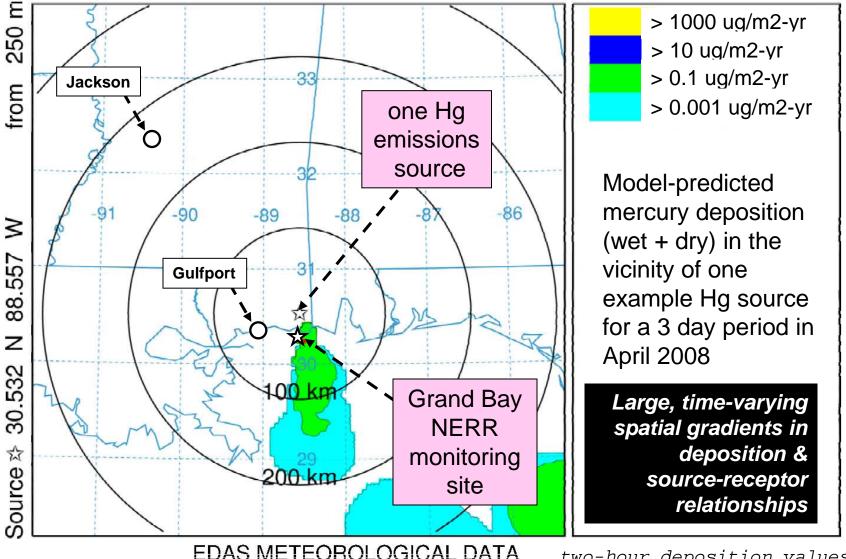

Deposition (/m2) at ground-level Integrated from 1200 13 Apr to 1400 13 Apr 08 (UTC) RGM Release started at 0000 01 Apr 08 (UTC)

Deposition (/m2) at ground-level Integrated from 1400 13 Apr to 1600 13 Apr 08 (UTC) RGM Release started at 0000 01 Apr 08 (UTC)