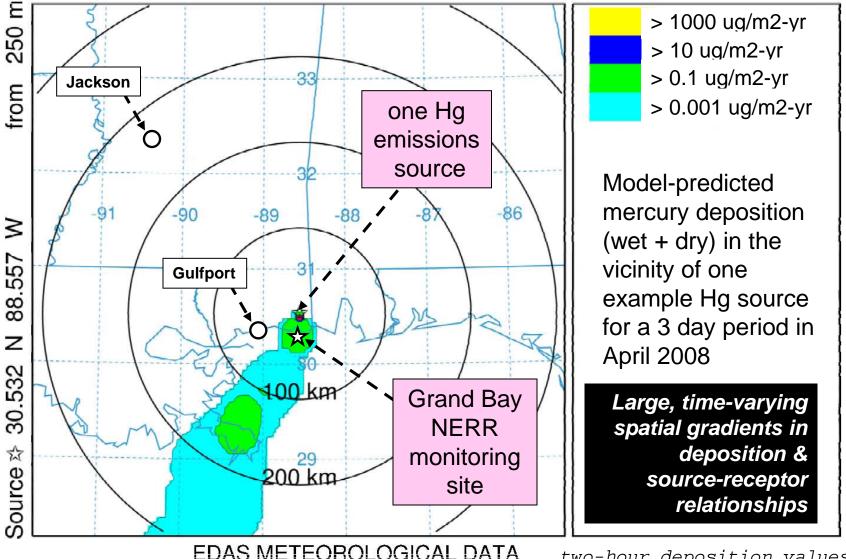

Deposition (/m2) at ground-level Integrated from 0400 13 Apr to 0600 13 Apr 08 (UTC) RGM Release started at 0000 01 Apr 08 (UTC)

Deposition (/m2) at ground-level Integrated from 0600 13 Apr to 0800 13 Apr 08 (UTC) RGM Release started at 0000 01 Apr 08 (UTC)