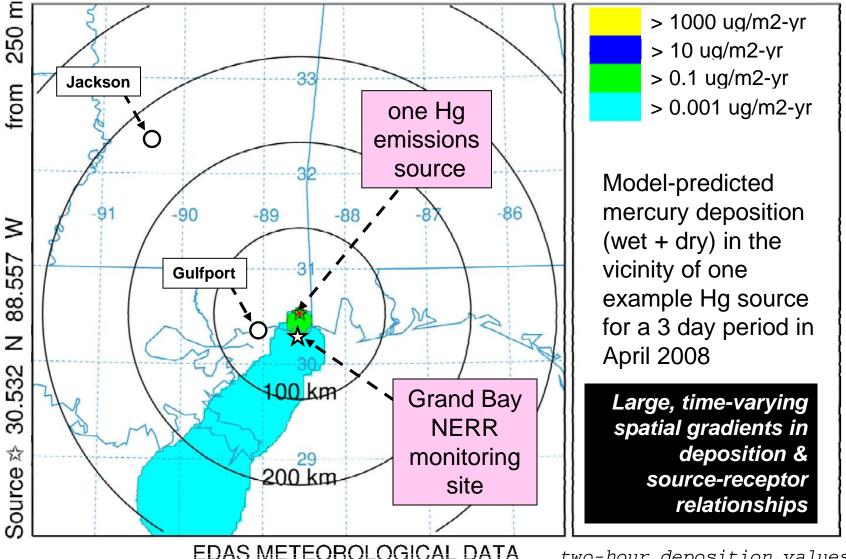

Deposition (/m2) at ground-level Integrated from 0800 13 Apr to 1000 13 Apr 08 (UTC) RGM Release started at 0000 01 Apr 08 (UTC)

Deposition (/m2) at ground-level Integrated from 1000 13 Apr to 1200 13 Apr 08 (UTC) RGM Release started at 0000 01 Apr 08 (UTC)