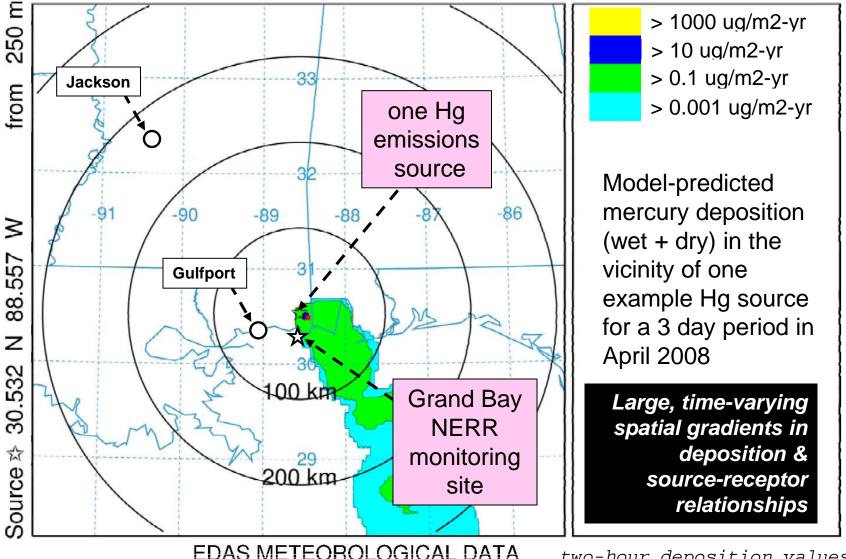

Deposition (/m2) at ground-level Integrated from 1800 09 Apr to 2000 09 Apr 08 (UTC) RGM Release started at 0000 01 Apr 08 (UTC)

converted to annual equivalent

Deposition (/m2) at ground-level Integrated from 0200 13 Apr to 0400 13 Apr 08 (UTC) RGM Release started at 0000 01 Apr 08 (UTC)