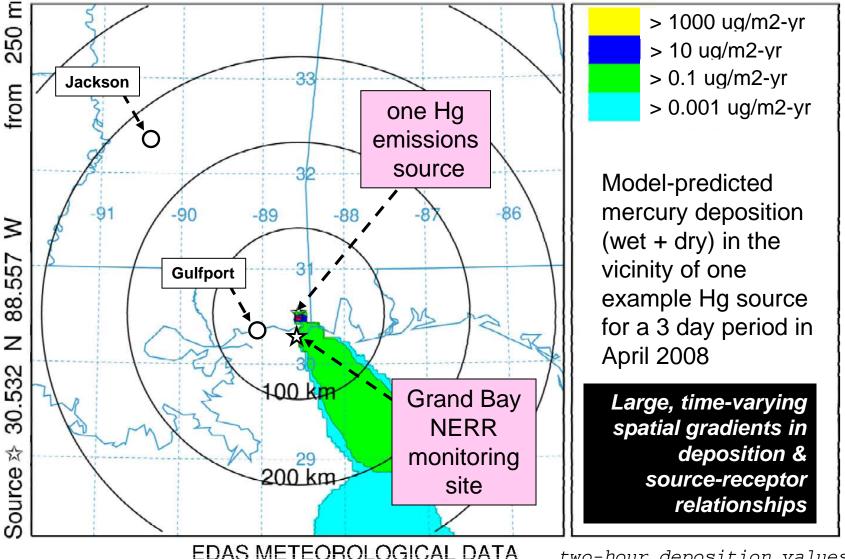

Deposition (/m2) at ground-level Integrated from 0400 13 Apr to 0600 13 Apr 08 (UTC) RGM Release started at 0000 01 Apr 08 (UTC)

Deposition (/m2) at ground-level Integrated from 0600 13 Apr to 0800 13 Apr 08 (UTC) RGM Release started at 0000 01 Apr 08 (UTC)