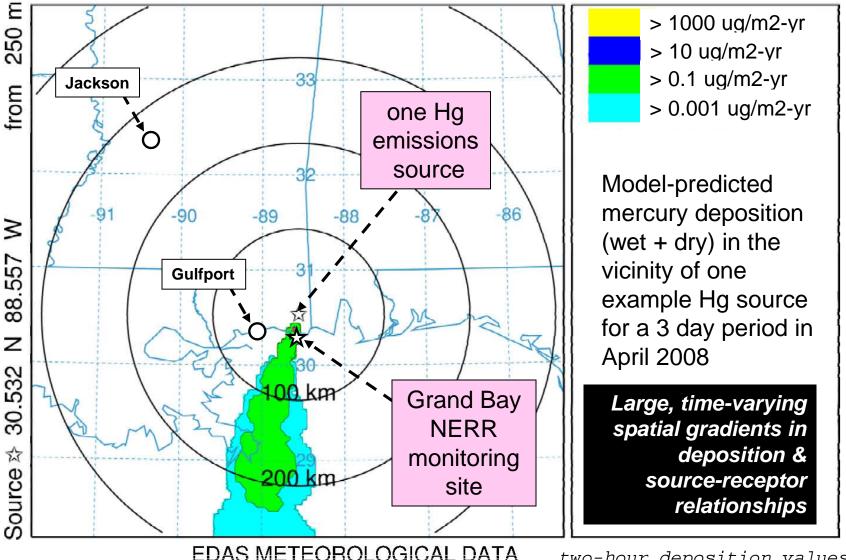

Deposition (/m2) at ground-level Integrated from 0400 13 Apr to 0600 13 Apr 08 (UTC) RGM Release started at 0000 01 Apr 08 (UTC)

Deposition (/m2) at ground-level Integrated from 0600 13 Apr to 0800 13 Apr 08 (UTC) RGM Release started at 0000 01 Apr 08 (UTC)