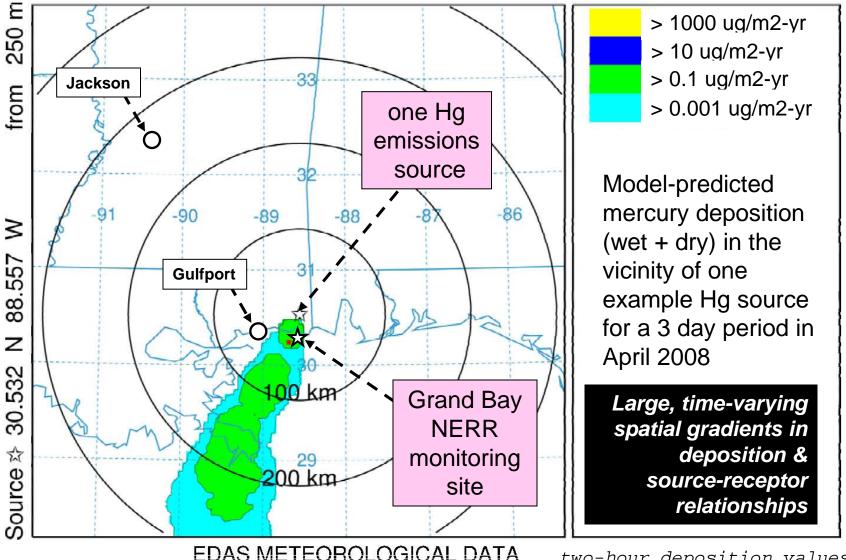

Deposition (/m2) at ground-level Integrated from 1800 09 Apr to 2000 09 Apr 08 (UTC) RGM Release started at 0000 01 Apr 08 (UTC)

converted to annual equivalent

Deposition (/m2) at ground-level Integrated from 0200 13 Apr to 0400 13 Apr 08 (UTC) RGM Release started at 0000 01 Apr 08 (UTC)