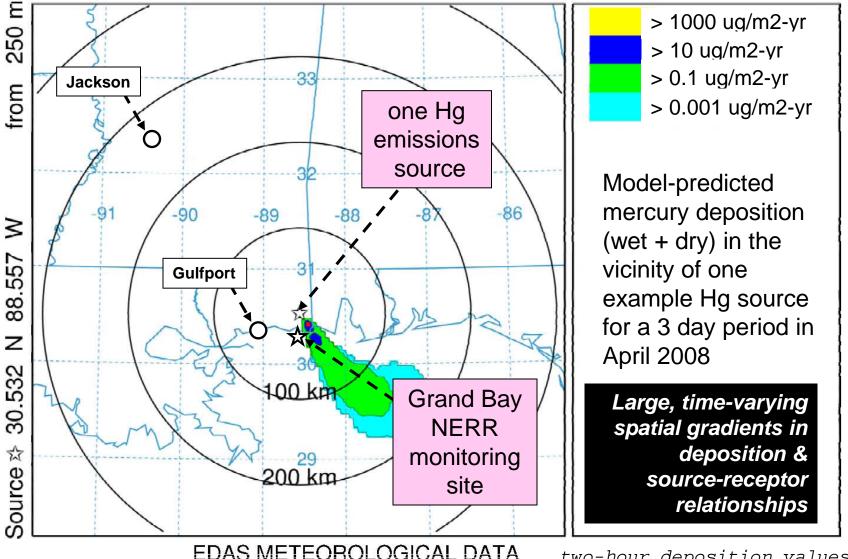

Deposition (/m2) at ground-level Integrated from 1800 09 Apr to 2000 09 Apr 08 (UTC) RGM Release started at 0000 01 Apr 08 (UTC)

converted to annual equivalent

Deposition (/m2) at ground-level Integrated from 0200 13 Apr to 0400 13 Apr 08 (UTC) RGM Release started at 0000 01 Apr 08 (UTC)