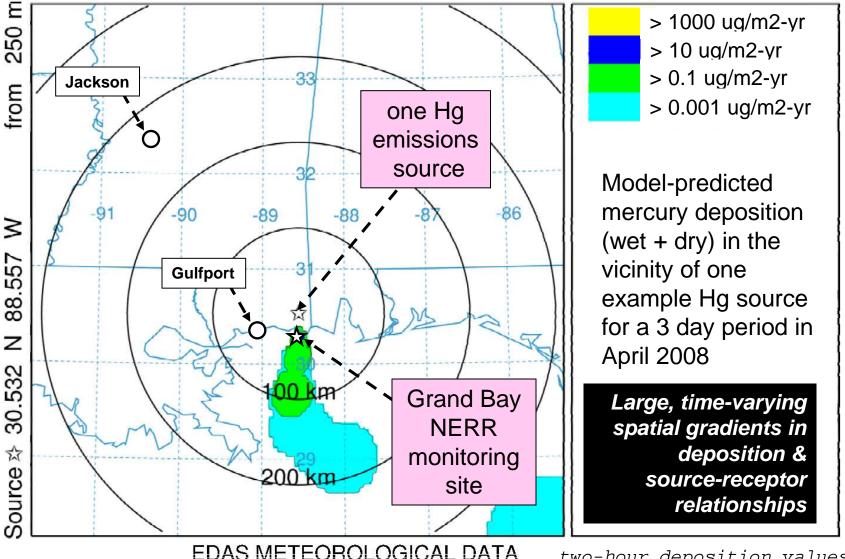

Deposition (/m2) at ground-level Integrated from 0400 13 Apr to 0600 13 Apr 08 (UTC) RGM Release started at 0000 01 Apr 08 (UTC)

Deposition (/m2) at ground-level Integrated from 0600 13 Apr to 0800 13 Apr 08 (UTC) RGM Release started at 0000 01 Apr 08 (UTC)