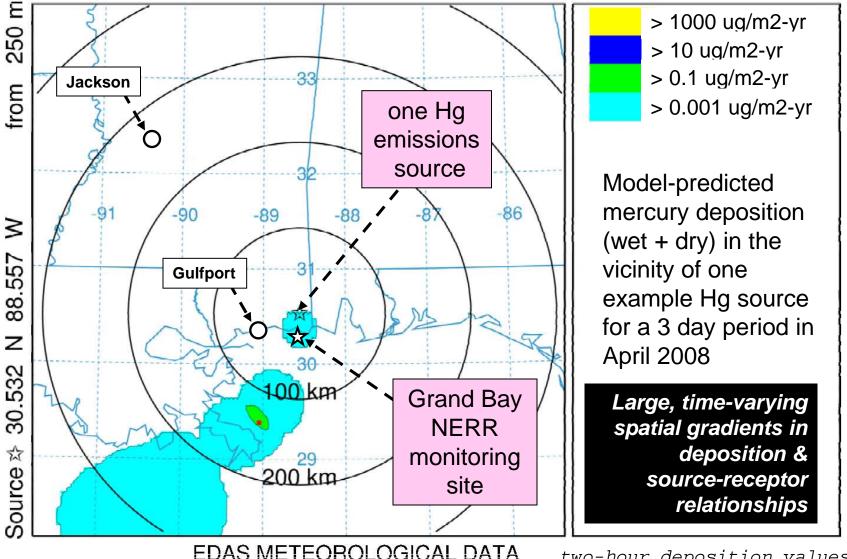

Deposition (/m2) at ground-level Integrated from 1800 09 Apr to 2000 09 Apr 08 (UTC) RGM Release started at 0000 01 Apr 08 (UTC)

converted to annual equivalent

Deposition (/m2) at ground-level Integrated from 0200 13 Apr to 0400 13 Apr 08 (UTC) RGM Release started at 0000 01 Apr 08 (UTC)