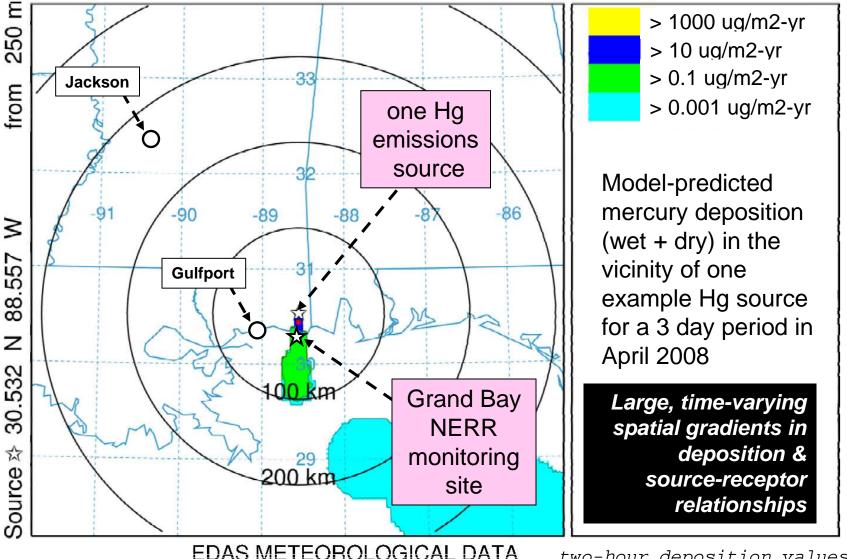

Deposition (/m2) at ground-level Integrated from 1800 09 Apr to 2000 09 Apr 08 (UTC) RGM Release started at 0000 01 Apr 08 (UTC)

converted to annual equivalent

Deposition (/m2) at ground-level Integrated from 0200 13 Apr to 0400 13 Apr 08 (UTC) RGM Release started at 0000 01 Apr 08 (UTC)