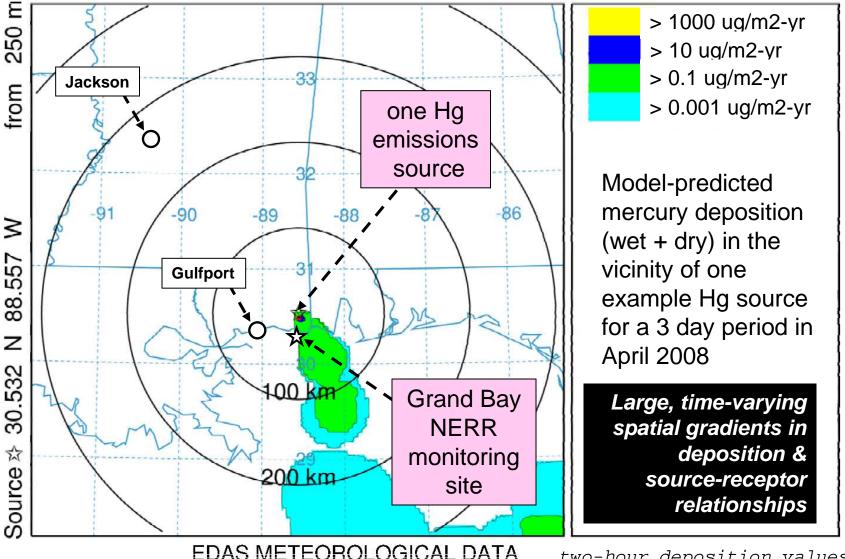

Deposition (/m2) at ground-level Integrated from 1800 09 Apr to 2000 09 Apr 08 (UTC) RGM Release started at 0000 01 Apr 08 (UTC)

converted to annual equivalent

Deposition (/m2) at ground-level Integrated from 0200 13 Apr to 0400 13 Apr 08 (UTC) RGM Release started at 0000 01 Apr 08 (UTC)