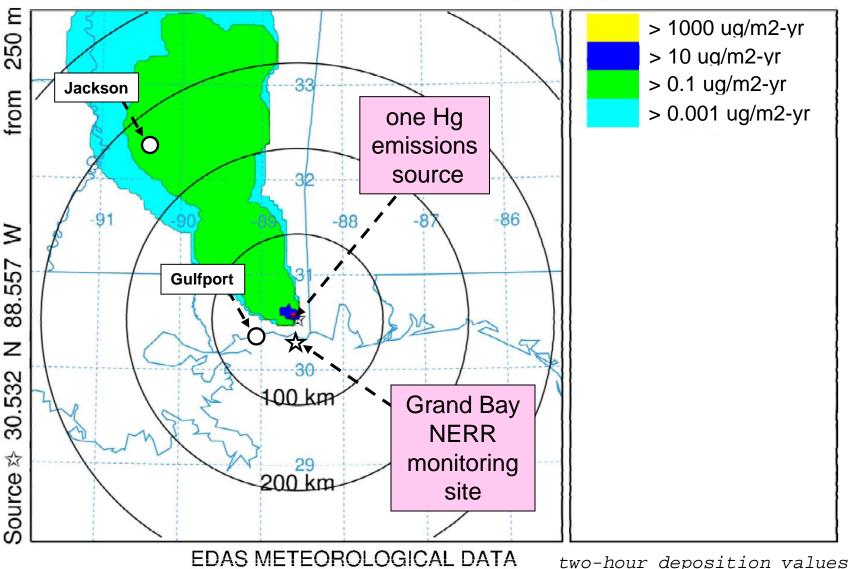

Deposition (/m2) at ground-level Integrated from 1800 09 Apr to 2000 09 Apr 08 (UTC) RGM Release started at 0000 01 Apr 08 (UTC)

converted to annual equivalent

Deposition (/m2) at ground-level Integrated from 0200 13 Apr to 0400 13 Apr 08 (UTC) RGM Release started at 0000 01 Apr 08 (UTC)