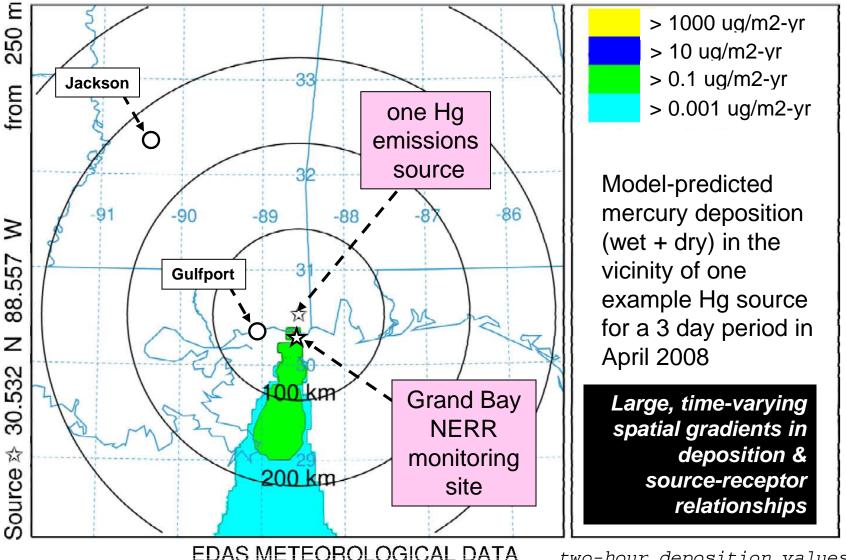

Deposition (/m2) at ground-level Integrated from 1800 09 Apr to 2000 09 Apr 08 (UTC) RGM Release started at 0000 01 Apr 08 (UTC)

converted to annual equivalent

Deposition (/m2) at ground-level Integrated from 0200 13 Apr to 0400 13 Apr 08 (UTC) RGM Release started at 0000 01 Apr 08 (UTC)