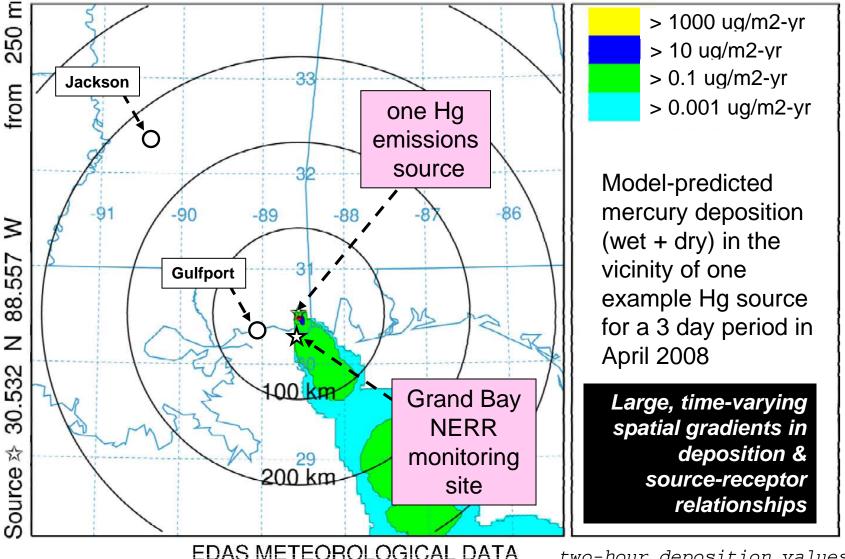

Deposition (/m2) at ground-level Integrated from 0800 13 Apr to 1000 13 Apr 08 (UTC) RGM Release started at 0000 01 Apr 08 (UTC)

Deposition (/m2) at ground-level Integrated from 1000 13 Apr to 1200 13 Apr 08 (UTC) RGM Release started at 0000 01 Apr 08 (UTC)