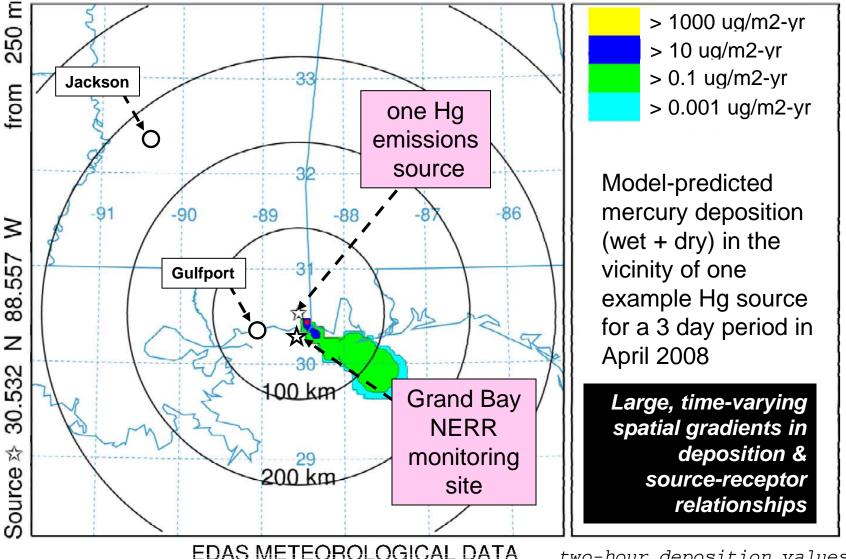

Deposition (/m2) at ground-level Integrated from 1800 09 Apr to 2000 09 Apr 08 (UTC) RGM Release started at 0000 01 Apr 08 (UTC)

converted to annual equivalent

Deposition (/m2) at ground-level Integrated from 0200 13 Apr to 0400 13 Apr 08 (UTC) RGM Release started at 0000 01 Apr 08 (UTC)