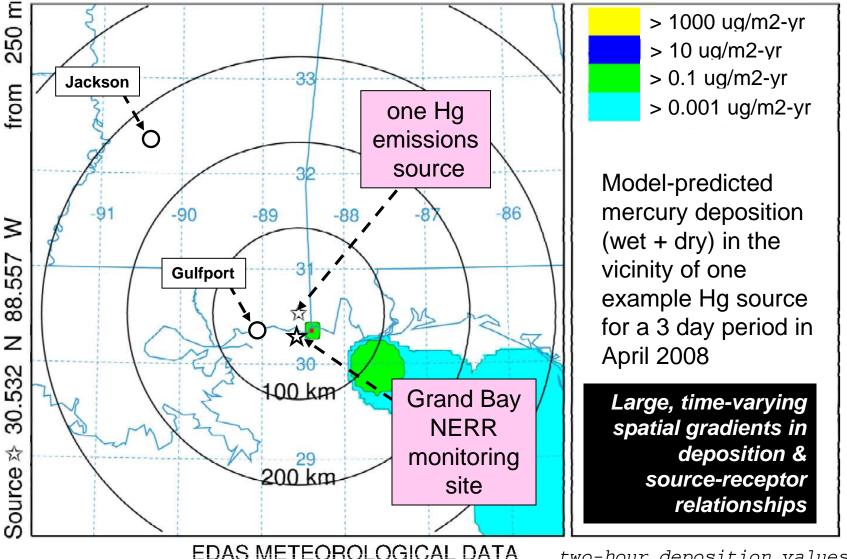

Deposition (/m2) at ground-level Integrated from 1800 09 Apr to 2000 09 Apr 08 (UTC) RGM Release started at 0000 01 Apr 08 (UTC)

converted to annual equivalent

Deposition (/m2) at ground-level Integrated from 0200 13 Apr to 0400 13 Apr 08 (UTC) RGM Release started at 0000 01 Apr 08 (UTC)