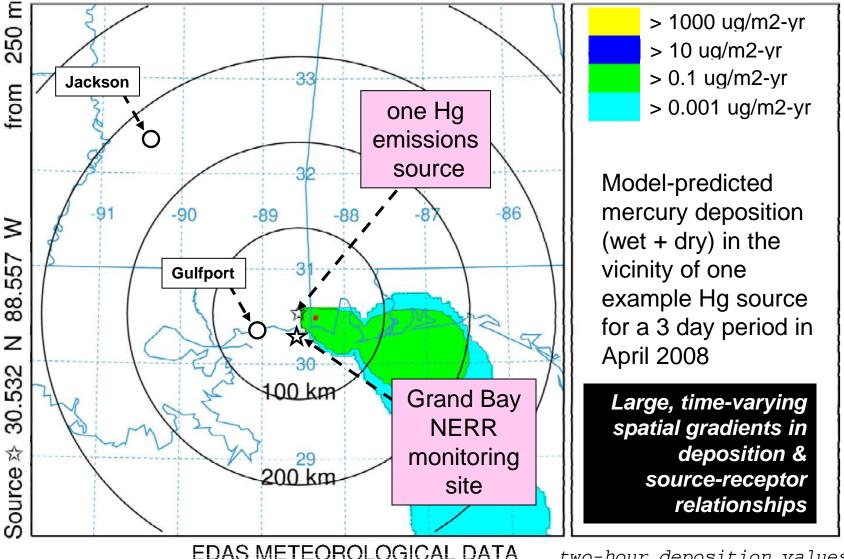

Deposition (/m2) at ground-level Integrated from 0800 13 Apr to 1000 13 Apr 08 (UTC) RGM Release started at 0000 01 Apr 08 (UTC)

Deposition (/m2) at ground-level Integrated from 1000 13 Apr to 1200 13 Apr 08 (UTC) RGM Release started at 0000 01 Apr 08 (UTC)