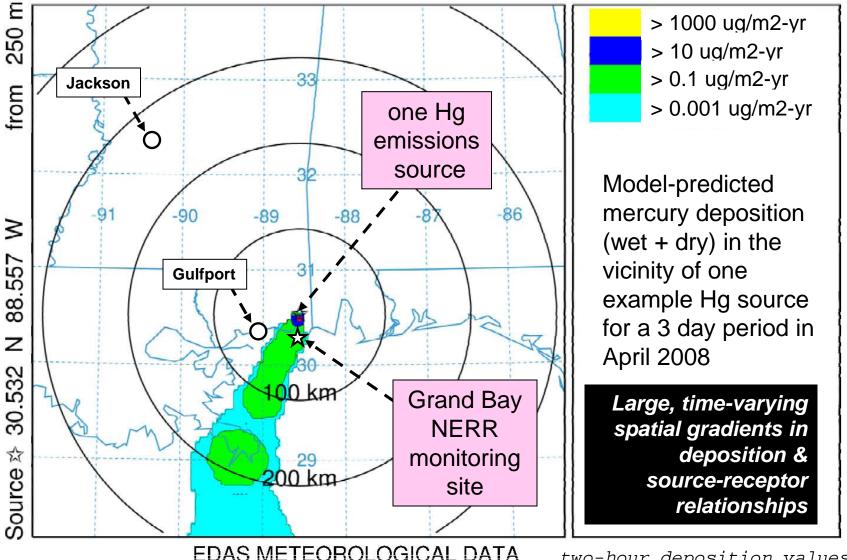

Deposition (/m2) at ground-level Integrated from 1200 13 Apr to 1400 13 Apr 08 (UTC) RGM Release started at 0000 01 Apr 08 (UTC)

Deposition (/m2) at ground-level Integrated from 1400 13 Apr to 1600 13 Apr 08 (UTC) RGM Release started at 0000 01 Apr 08 (UTC)