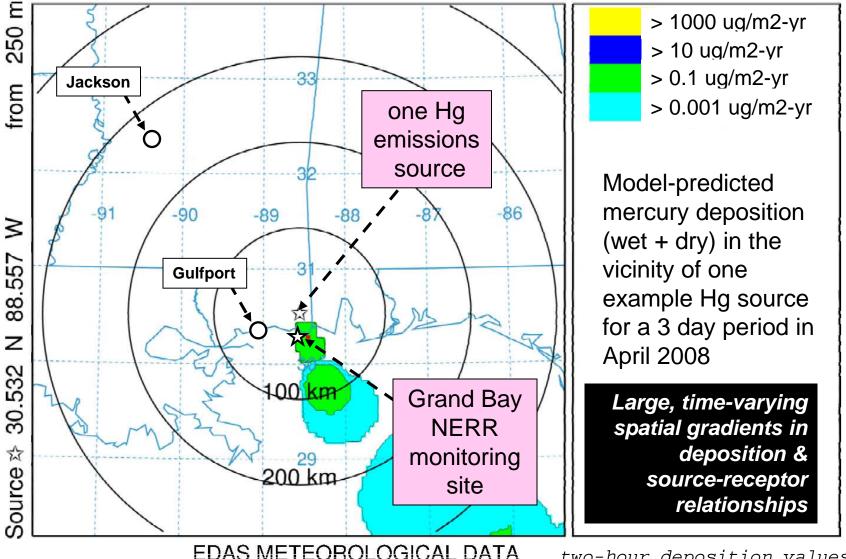

Deposition (/m2) at ground-level Integrated from 1200 13 Apr to 1400 13 Apr 08 (UTC) RGM Release started at 0000 01 Apr 08 (UTC)

Deposition (/m2) at ground-level Integrated from 1400 13 Apr to 1600 13 Apr 08 (UTC) RGM Release started at 0000 01 Apr 08 (UTC)