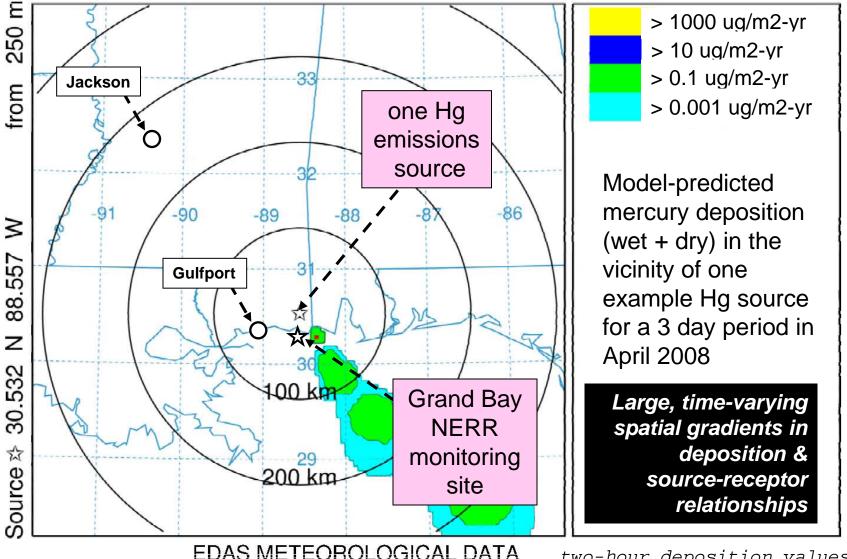

Deposition (/m2) at ground-level Integrated from 1800 09 Apr to 2000 09 Apr 08 (UTC) RGM Release started at 0000 01 Apr 08 (UTC)

converted to annual equivalent

Deposition (/m2) at ground-level Integrated from 0200 13 Apr to 0400 13 Apr 08 (UTC) RGM Release started at 0000 01 Apr 08 (UTC)