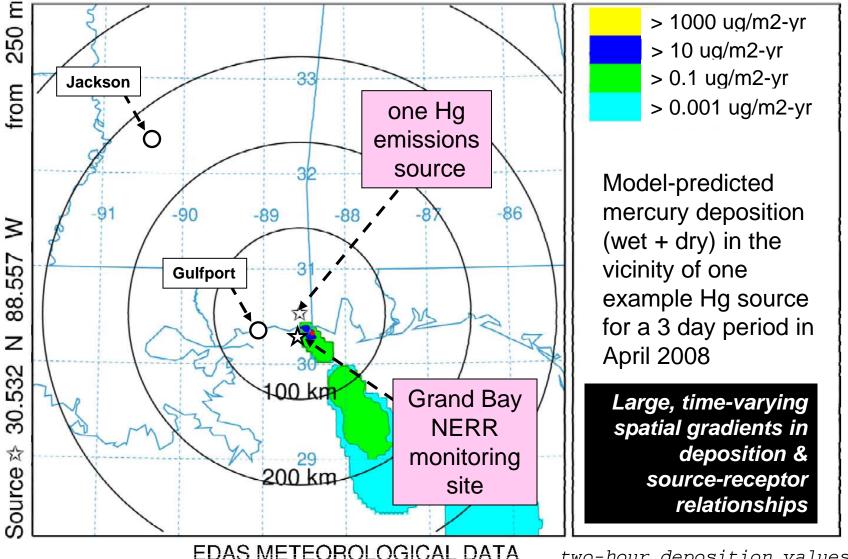

Deposition (/m2) at ground-level Integrated from 0400 13 Apr to 0600 13 Apr 08 (UTC) RGM Release started at 0000 01 Apr 08 (UTC)

Deposition (/m2) at ground-level Integrated from 0600 13 Apr to 0800 13 Apr 08 (UTC) RGM Release started at 0000 01 Apr 08 (UTC)

Deposition (/m2) at ground-level Integrated from 0800 13 Apr to 1000 13 Apr 08 (UTC) RGM Release started at 0000 01 Apr 08 (UTC)

Deposition (/m2) at ground-level Integrated from 1000 13 Apr to 1200 13 Apr 08 (UTC) RGM Release started at 0000 01 Apr 08 (UTC)