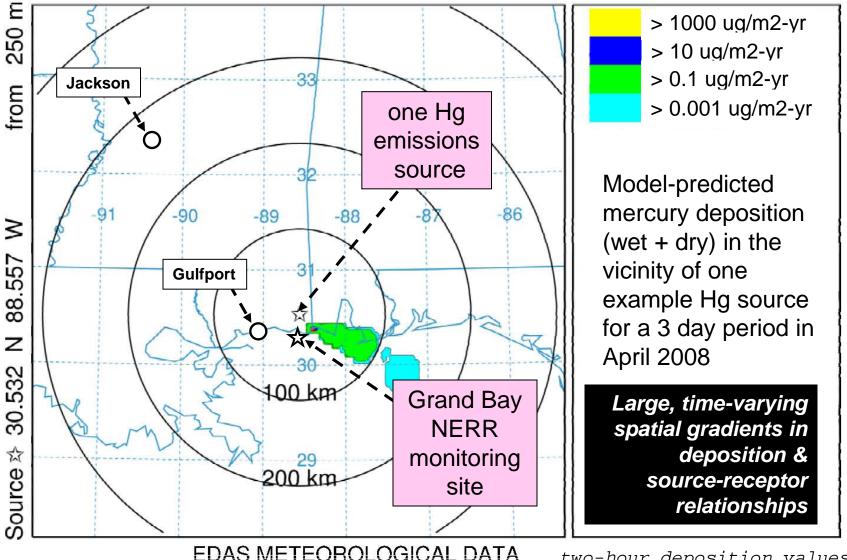

Deposition (/m2) at ground-level Integrated from 1800 09 Apr to 2000 09 Apr 08 (UTC) RGM Release started at 0000 01 Apr 08 (UTC)

converted to annual equivalent

Deposition (/m2) at ground-level Integrated from 0200 13 Apr to 0400 13 Apr 08 (UTC) RGM Release started at 0000 01 Apr 08 (UTC)