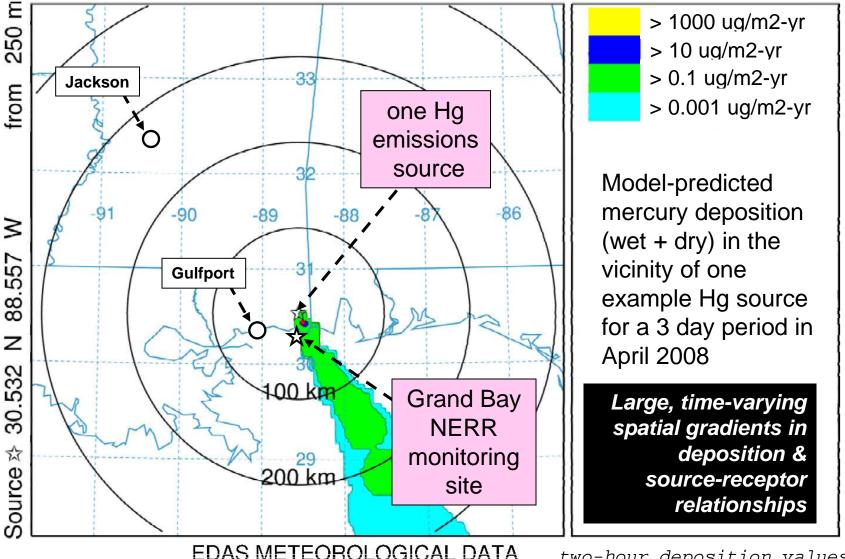

Deposition (/m2) at ground-level Integrated from 1200 13 Apr to 1400 13 Apr 08 (UTC) RGM Release started at 0000 01 Apr 08 (UTC)

Deposition (/m2) at ground-level Integrated from 1400 13 Apr to 1600 13 Apr 08 (UTC) RGM Release started at 0000 01 Apr 08 (UTC)

Deposition (/m2) at ground-level Integrated from 1600 13 Apr to 1800 13 Apr 08 (UTC) RGM Release started at 0000 01 Apr 08 (UTC)

Deposition (/m2) at ground-level Integrated from 1800 13 Apr to 2000 13 Apr 08 (UTC) RGM Release started at 0000 01 Apr 08 (UTC)