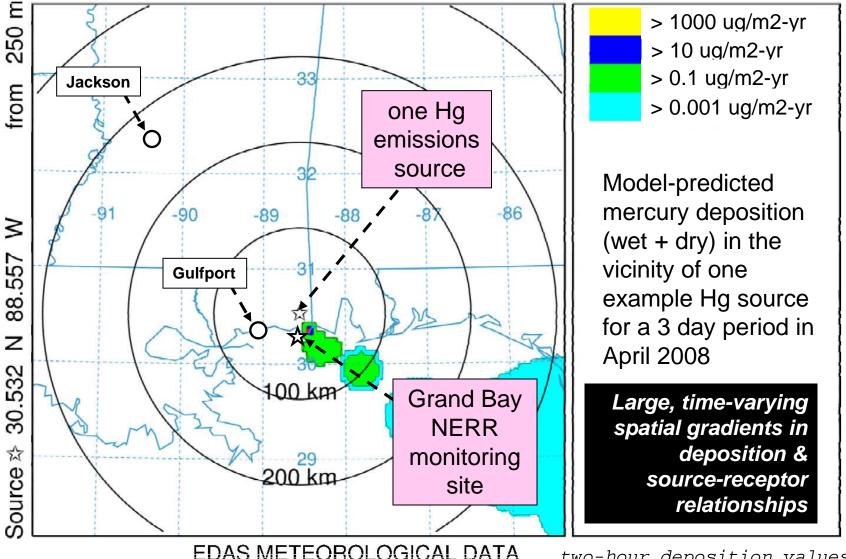

Deposition (/m2) at ground-level Integrated from 0400 13 Apr to 0600 13 Apr 08 (UTC) RGM Release started at 0000 01 Apr 08 (UTC)

Deposition (/m2) at ground-level Integrated from 0600 13 Apr to 0800 13 Apr 08 (UTC) RGM Release started at 0000 01 Apr 08 (UTC)